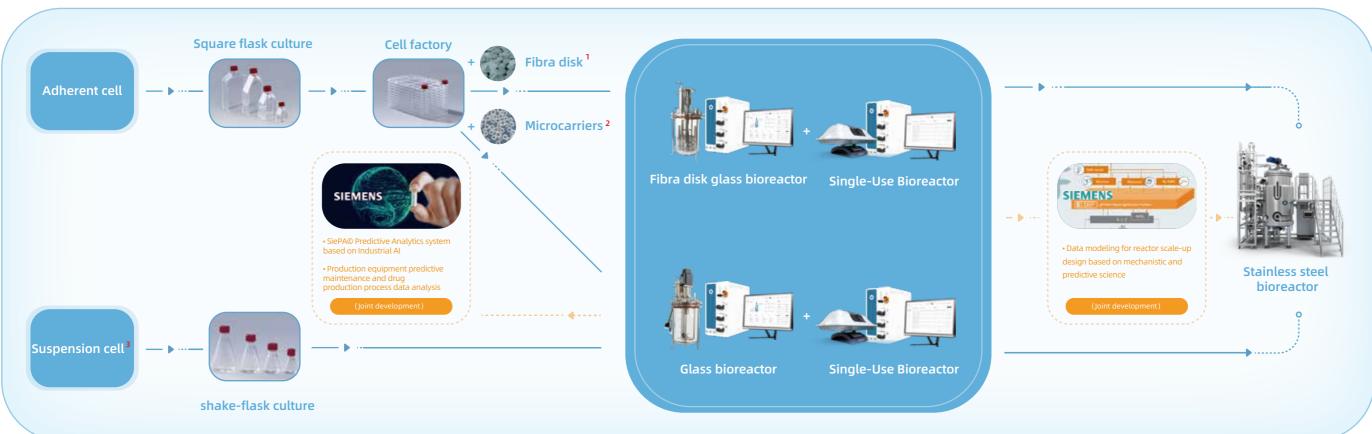

11-83118162(Shijiazhuang) Website: www.jichen-biotech.com

Email: info@jichen-biotech.com Add.: 4F, Building 6, 160 Basheng Road, Pudong New Area, Shanghai China



## One-stop bioprocess technology solution-Cell culture « CORRECTION SOLUTION SOLUTION

Cell culture is a crucial link in the field of biopharmaceuticals, and high-quality culture equipment and consumables play an important role in the cultivation process. From the laboratory to production scale of cell culture amplification process, Jichen Bio-tech provides customers with a variety carriers required for suspension / adherent cell culture, equipment configuration, selection of commonly used consumables, and other dimensions of one-stop process technology solution, so that your cell culture becomes more assured and convenient.









9. Powerful and simple to learn the control system can provide accurate control of process

help for users to optimize the process

parameters, process parameter record, comparison and other functions, to provide powerful

## Fully automatic glass bioreactor A standard console can be docked to a number of different functional tanks to achieve a variety of culture processes. Standard functional tanks are 21 /51 /101 and other specifications, and can be customized. 2. Comprehensive functions Equipped with a variety of parameters accurate detection and control, equipped with a variety of control strategies such as association control/cascade control/sequence

Modular design, ergonomic requirements; Man-machine interface introduces

operation process design, easy to use, clear vision